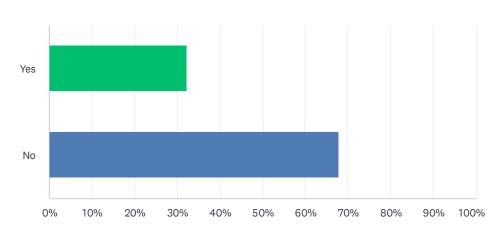

# Q19 Would you be willing to have your name and slip number in a public directory that would be made available to the Marina Membership?

50%

60%

70%

80%

90%

100%

| ANSWER CHOICES | RESPONSES |     |
|----------------|-----------|-----|
| Yes            | 67.74%    | 84  |
| No             | 32.26%    | 40  |
| TOTAL          |           | 124 |