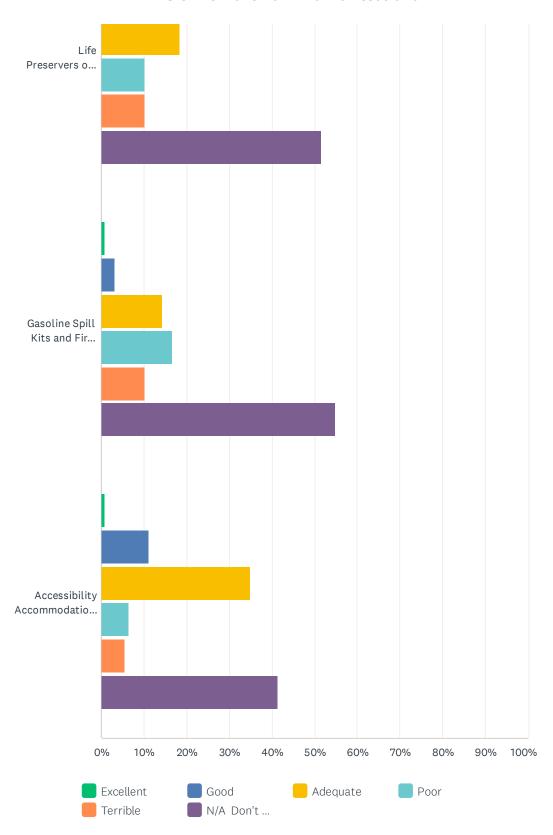

# Q21 How do you rate the following aspects of the Marina?

#### Gleniffer Lake North Marina Association

|                                                                | EXCELLENT    | GOOD         | ADEQUATE     | POOR         | TERRIBLE     | N/A<br>DON'T<br>KNOW | TOTAL | WEIGHTED<br>AVERAGE |
|----------------------------------------------------------------|--------------|--------------|--------------|--------------|--------------|----------------------|-------|---------------------|
| Website Accessibility                                          | 3.94%<br>5   | 16.54%<br>21 | 17.32%<br>22 | 5.51%<br>7   | 1.57%<br>2   | 55.12%<br>70         | 127   | 4.50                |
| Website ease of Navigation                                     | 3.97%<br>5   | 12.70%<br>16 | 19.05%<br>24 | 4.76%<br>6   | 1.59%<br>2   | 57.94%<br>73         | 126   | 4.61                |
| Security Cameras and Patrols                                   | 1.56%<br>2   | 10.94%<br>14 | 29.69%<br>38 | 14.06%<br>18 | 10.94%<br>14 | 32.81%<br>42         | 128   | 4.20                |
| Lighting on the docks                                          | 2.33%        | 15.50%<br>20 | 48.06%<br>62 | 12.40%<br>16 | 2.33%        | 19.38%<br>25         | 129   | 3.55                |
| Boat launch Access                                             | 6.20%        | 38.76%<br>50 | 42.64%<br>55 | 7.75%<br>10  | 0.00%        | 4.65%<br>6           | 129   | 2.71                |
| Security Gate to Docks                                         | 8.59%<br>11  | 43.75%<br>56 | 35.94%<br>46 | 4.69%<br>6   | 2.34%        | 4.69%<br>6           | 128   | 2.63                |
| Ramp Walkway Surface                                           | 6.20%        | 40.31%<br>52 | 39.53%<br>51 | 6.20%<br>8   | 4.65%<br>6   | 3.10%                | 129   | 2.72                |
| Dock Surfaces                                                  | 6.20%<br>8   | 40.31%<br>52 | 38.76%<br>50 | 10.08%<br>13 | 0.78%        | 3.88%<br>5           | 129   | 2.71                |
| Boat Contents Safety and<br>Security                           | 4.65%<br>6   | 35.66%<br>46 | 37.21%<br>48 | 7.75%<br>10  | 0.78%        | 13.95%<br>18         | 129   | 3.06                |
| Physical Safety when<br>Walking on the Docks                   | 9.38%<br>12  | 50.00%<br>64 | 28.91%<br>37 | 4.69%<br>6   | 1.56%<br>2   | 5.47%<br>7           | 128   | 2.55                |
| Location of your Slip                                          | 24.41%<br>31 | 36.22%<br>46 | 20.47%<br>26 | 3.15%        | 1.57%<br>2   | 14.17%<br>18         | 127   | 2.64                |
| Slip Width                                                     | 7.09%<br>9   | 27.56%<br>35 | 33.86%<br>43 | 16.54%<br>21 | 3.94%<br>5   | 11.02%<br>14         | 127   | 3.16                |
| Slip Length                                                    | 7.81%<br>10  | 25.78%<br>33 | 42.19%<br>54 | 10.16%<br>13 | 3.91%<br>5   | 10.16%<br>13         | 128   | 3.07                |
| Fairway Width (Channel to slips)                               | 6.35%<br>8   | 29.37%<br>37 | 36.51%<br>46 | 18.25%<br>23 | 3.17%        | 6.35%<br>8           | 126   | 3.02                |
| Suitability of your Berth for your Boat                        | 11.11%<br>14 | 23.81%       | 43.65%<br>55 | 7.94%<br>10  | 1.59%        | 11.90%<br>15         | 126   | 3.01                |
| Safety when Navigating your<br>Boat through the marina         | 7.94%<br>10  | 34.92%<br>44 | 43.65%<br>55 | 7.14%<br>9   | 1.59%<br>2   | 4.76%<br>6           | 126   | 2.74                |
| Speed Limit compliance in marina                               | 6.35%<br>8   | 34.13%<br>43 | 30.95%<br>39 | 11.11%<br>14 | 13.49%<br>17 | 3.97%<br>5           | 126   | 3.03                |
| Marina kept clear of flotsam and debris                        | 7.09%<br>9   | 33.86%<br>43 | 41.73%<br>53 | 7.87%<br>10  | 3.15%        | 6.30%<br>8           | 127   | 2.85                |
| Docks kept clear of shoes,<br>gas cans, boat equipment<br>etc. | 6.45%<br>8   | 44.35%<br>55 | 32.26%<br>40 | 5.65%<br>7   | 3.23%<br>4   | 8.06%<br>10          | 124   | 2.79                |
| Response by management to repairs needed on the dock           | 11.20%<br>14 | 31.20%<br>39 | 27.20%<br>34 | 2.40%        | 4.00%<br>5   | 24.00%<br>30         | 125   | 3.29                |
| Life Preservers on docks                                       | 1.59%<br>2   | 7.94%<br>10  | 18.25%<br>23 | 10.32%<br>13 | 10.32%<br>13 | 51.59%<br>65         | 126   | 4.75                |
| Gasoline Spill Kits and Fire<br>Extinguishers on docks         | 0.79%        | 3.17%        | 14.29%<br>18 | 16.67%<br>21 | 10.32%<br>13 | 54.76%<br>69         | 126   | 4.97                |

#### Gleniffer Lake North Marina Association

| Accessibility          | 0.79% | 11.11% | 34.92% | 6.35% | 5.56% | 41.27% |     |      |
|------------------------|-------|--------|--------|-------|-------|--------|-----|------|
| Accommodations         | 1     | 14     | 44     | 8     | 7     | 52     | 126 | 4.29 |
| requirement for marina |       |        |        |       |       |        |     |      |