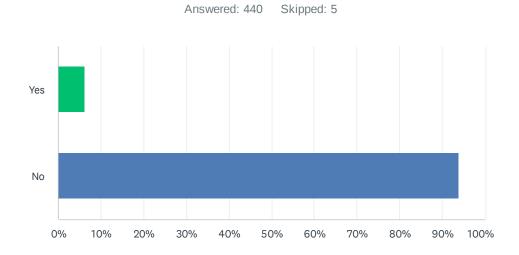

## Q3 Are you actively searching for a slip to buy at the current time?

| ANSWER CHOICES | RESPONSES |     |
|----------------|-----------|-----|
| Yes            | 6.14%     | 27  |
| No             | 93.86%    | 413 |
| TOTAL          |           | 440 |