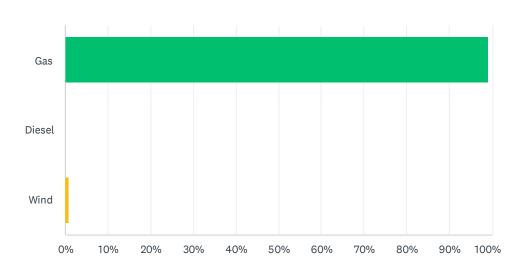

## Q15 What is (would be) the main Propulsion of your boat

Answered: 124 Skipped: 321

| ANSWER CHOICES | RESPONSES  |
|----------------|------------|
| Gas            | 99.19% 123 |
| Diesel         | 0.00%      |
| Wind           | 0.81%      |
| TOTAL          | 124        |