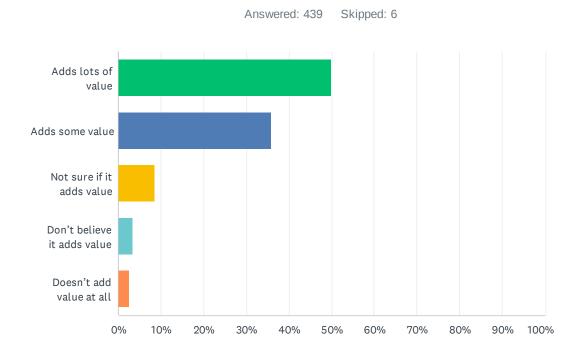

# Q1 Do you believe the Marina adds value to the resort?

| ANSWER CHOICES              | RESPONSES |     |
|-----------------------------|-----------|-----|
| Adds lots of value          | 49.89%    | 219 |
| Adds some value             | 35.76%    | 157 |
| Not sure if it adds value   | 8.43%     | 37  |
| Don't believe it adds value | 3.42%     | 15  |
| Doesn't add value at all    | 2.51%     | 11  |
| TOTAL                       |           | 439 |