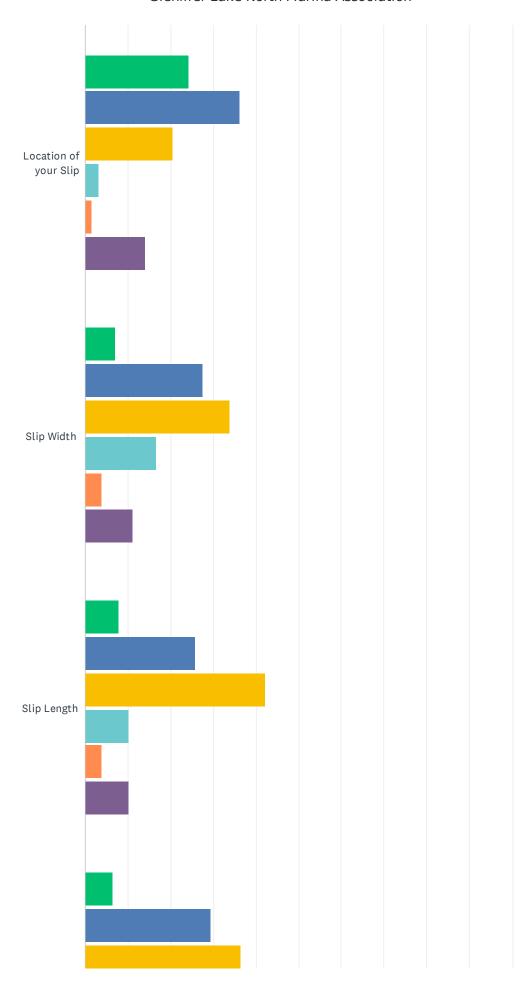

# Q21 How do you rate the following aspects of the Marina?

#### Gleniffer Lake North Marina Association

|                                                                | EXCELLENT    | GOOD         | ADEQUATE     | POOR         | TERRIBLE     | N/A<br>DON'T<br>KNOW | TOTAL | WEIGHTED<br>AVERAGE |
|----------------------------------------------------------------|--------------|--------------|--------------|--------------|--------------|----------------------|-------|---------------------|
| Website Accessibility                                          | 3.94%<br>5   | 16.54%<br>21 | 17.32%<br>22 | 5.51%<br>7   | 1.57%<br>2   | 55.12%<br>70         | 127   | 4.50                |
| Website ease of Navigation                                     | 3.97%<br>5   | 12.70%<br>16 | 19.05%<br>24 | 4.76%<br>6   | 1.59%<br>2   | 57.94%<br>73         | 126   | 4.61                |
| Security Cameras and Patrols                                   | 1.56%<br>2   | 10.94%<br>14 | 29.69%<br>38 | 14.06%<br>18 | 10.94%<br>14 | 32.81%<br>42         | 128   | 4.20                |
| Lighting on the docks                                          | 2.33%        | 15.50%<br>20 | 48.06%<br>62 | 12.40%<br>16 | 2.33%        | 19.38%<br>25         | 129   | 3.55                |
| Boat launch Access                                             | 6.20%        | 38.76%<br>50 | 42.64%<br>55 | 7.75%<br>10  | 0.00%        | 4.65%<br>6           | 129   | 2.71                |
| Security Gate to Docks                                         | 8.59%<br>11  | 43.75%<br>56 | 35.94%<br>46 | 4.69%<br>6   | 2.34%        | 4.69%<br>6           | 128   | 2.63                |
| Ramp Walkway Surface                                           | 6.20%        | 40.31%<br>52 | 39.53%<br>51 | 6.20%<br>8   | 4.65%<br>6   | 3.10%                | 129   | 2.72                |
| Dock Surfaces                                                  | 6.20%<br>8   | 40.31%<br>52 | 38.76%<br>50 | 10.08%<br>13 | 0.78%        | 3.88%<br>5           | 129   | 2.71                |
| Boat Contents Safety and<br>Security                           | 4.65%<br>6   | 35.66%<br>46 | 37.21%<br>48 | 7.75%<br>10  | 0.78%        | 13.95%<br>18         | 129   | 3.06                |
| Physical Safety when<br>Walking on the Docks                   | 9.38%<br>12  | 50.00%<br>64 | 28.91%<br>37 | 4.69%<br>6   | 1.56%<br>2   | 5.47%<br>7           | 128   | 2.55                |
| Location of your Slip                                          | 24.41%<br>31 | 36.22%<br>46 | 20.47%<br>26 | 3.15%        | 1.57%<br>2   | 14.17%<br>18         | 127   | 2.64                |
| Slip Width                                                     | 7.09%<br>9   | 27.56%<br>35 | 33.86%<br>43 | 16.54%<br>21 | 3.94%<br>5   | 11.02%<br>14         | 127   | 3.16                |
| Slip Length                                                    | 7.81%<br>10  | 25.78%<br>33 | 42.19%<br>54 | 10.16%<br>13 | 3.91%<br>5   | 10.16%<br>13         | 128   | 3.07                |
| Fairway Width (Channel to slips)                               | 6.35%<br>8   | 29.37%<br>37 | 36.51%<br>46 | 18.25%<br>23 | 3.17%        | 6.35%<br>8           | 126   | 3.02                |
| Suitability of your Berth for your Boat                        | 11.11%<br>14 | 23.81%       | 43.65%<br>55 | 7.94%<br>10  | 1.59%        | 11.90%<br>15         | 126   | 3.01                |
| Safety when Navigating your<br>Boat through the marina         | 7.94%<br>10  | 34.92%<br>44 | 43.65%<br>55 | 7.14%<br>9   | 1.59%<br>2   | 4.76%<br>6           | 126   | 2.74                |
| Speed Limit compliance in marina                               | 6.35%<br>8   | 34.13%<br>43 | 30.95%<br>39 | 11.11%<br>14 | 13.49%<br>17 | 3.97%<br>5           | 126   | 3.03                |
| Marina kept clear of flotsam and debris                        | 7.09%<br>9   | 33.86%<br>43 | 41.73%<br>53 | 7.87%<br>10  | 3.15%        | 6.30%<br>8           | 127   | 2.85                |
| Docks kept clear of shoes,<br>gas cans, boat equipment<br>etc. | 6.45%<br>8   | 44.35%<br>55 | 32.26%<br>40 | 5.65%<br>7   | 3.23%<br>4   | 8.06%<br>10          | 124   | 2.79                |
| Response by management to repairs needed on the dock           | 11.20%<br>14 | 31.20%<br>39 | 27.20%<br>34 | 2.40%        | 4.00%<br>5   | 24.00%<br>30         | 125   | 3.29                |
| Life Preservers on docks                                       | 1.59%<br>2   | 7.94%<br>10  | 18.25%<br>23 | 10.32%<br>13 | 10.32%<br>13 | 51.59%<br>65         | 126   | 4.75                |
| Gasoline Spill Kits and Fire<br>Extinguishers on docks         | 0.79%        | 3.17%        | 14.29%<br>18 | 16.67%<br>21 | 10.32%<br>13 | 54.76%<br>69         | 126   | 4.97                |