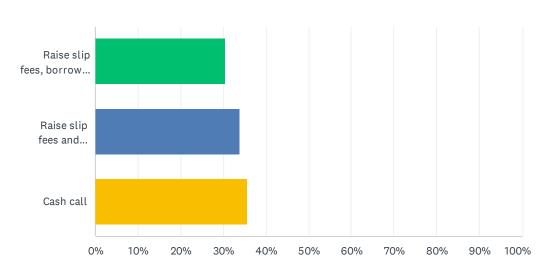

# Q17 If money was to be raised for a project what option would you prefer the marina to take?

| ANSWER CHOICES                                                                              |        | RESPONSES |  |
|---------------------------------------------------------------------------------------------|--------|-----------|--|
| Raise slip fees, borrow the money to complete project immediately and pay it back over time | 30.43% | 35        |  |
| Raise slip fees and complete project when funds are raised                                  |        | 39        |  |
| Cash call                                                                                   | 35.65% | 41        |  |
| TOTAL                                                                                       |        | 115       |  |