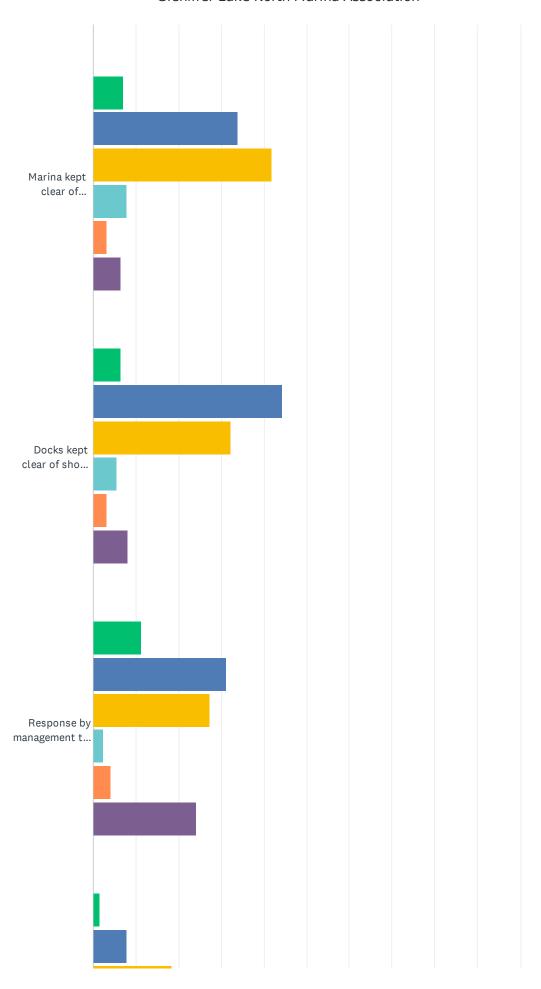

# Q21 How do you rate the following aspects of the Marina?

#### Gleniffer Lake North Marina Association

|                                                                | EXCELLENT    | GOOD         | ADEQUATE     | POOR         | TERRIBLE     | N/A<br>DON'T<br>KNOW | TOTAL | WEIGHTED<br>AVERAGE |
|----------------------------------------------------------------|--------------|--------------|--------------|--------------|--------------|----------------------|-------|---------------------|
| Website Accessibility                                          | 3.94%<br>5   | 16.54%<br>21 | 17.32%<br>22 | 5.51%<br>7   | 1.57%<br>2   | 55.12%<br>70         | 127   | 4.50                |
| Website ease of Navigation                                     | 3.97%<br>5   | 12.70%<br>16 | 19.05%<br>24 | 4.76%<br>6   | 1.59%<br>2   | 57.94%<br>73         | 126   | 4.61                |
| Security Cameras and Patrols                                   | 1.56%<br>2   | 10.94%<br>14 | 29.69%<br>38 | 14.06%<br>18 | 10.94%<br>14 | 32.81%<br>42         | 128   | 4.20                |
| Lighting on the docks                                          | 2.33%        | 15.50%<br>20 | 48.06%<br>62 | 12.40%<br>16 | 2.33%        | 19.38%<br>25         | 129   | 3.55                |
| Boat launch Access                                             | 6.20%        | 38.76%<br>50 | 42.64%<br>55 | 7.75%<br>10  | 0.00%        | 4.65%<br>6           | 129   | 2.71                |
| Security Gate to Docks                                         | 8.59%<br>11  | 43.75%<br>56 | 35.94%<br>46 | 4.69%<br>6   | 2.34%        | 4.69%<br>6           | 128   | 2.63                |
| Ramp Walkway Surface                                           | 6.20%        | 40.31%<br>52 | 39.53%<br>51 | 6.20%<br>8   | 4.65%<br>6   | 3.10%                | 129   | 2.72                |
| Dock Surfaces                                                  | 6.20%<br>8   | 40.31%<br>52 | 38.76%<br>50 | 10.08%<br>13 | 0.78%        | 3.88%<br>5           | 129   | 2.71                |
| Boat Contents Safety and<br>Security                           | 4.65%<br>6   | 35.66%<br>46 | 37.21%<br>48 | 7.75%<br>10  | 0.78%        | 13.95%<br>18         | 129   | 3.06                |
| Physical Safety when<br>Walking on the Docks                   | 9.38%<br>12  | 50.00%<br>64 | 28.91%<br>37 | 4.69%<br>6   | 1.56%<br>2   | 5.47%<br>7           | 128   | 2.55                |
| Location of your Slip                                          | 24.41%<br>31 | 36.22%<br>46 | 20.47%<br>26 | 3.15%        | 1.57%<br>2   | 14.17%<br>18         | 127   | 2.64                |
| Slip Width                                                     | 7.09%<br>9   | 27.56%<br>35 | 33.86%<br>43 | 16.54%<br>21 | 3.94%<br>5   | 11.02%<br>14         | 127   | 3.16                |
| Slip Length                                                    | 7.81%<br>10  | 25.78%<br>33 | 42.19%<br>54 | 10.16%<br>13 | 3.91%<br>5   | 10.16%<br>13         | 128   | 3.07                |
| Fairway Width (Channel to slips)                               | 6.35%<br>8   | 29.37%<br>37 | 36.51%<br>46 | 18.25%<br>23 | 3.17%        | 6.35%<br>8           | 126   | 3.02                |
| Suitability of your Berth for your Boat                        | 11.11%<br>14 | 23.81%       | 43.65%<br>55 | 7.94%<br>10  | 1.59%        | 11.90%<br>15         | 126   | 3.01                |
| Safety when Navigating your<br>Boat through the marina         | 7.94%<br>10  | 34.92%<br>44 | 43.65%<br>55 | 7.14%<br>9   | 1.59%<br>2   | 4.76%<br>6           | 126   | 2.74                |
| Speed Limit compliance in marina                               | 6.35%<br>8   | 34.13%<br>43 | 30.95%<br>39 | 11.11%<br>14 | 13.49%<br>17 | 3.97%<br>5           | 126   | 3.03                |
| Marina kept clear of flotsam and debris                        | 7.09%<br>9   | 33.86%<br>43 | 41.73%<br>53 | 7.87%<br>10  | 3.15%        | 6.30%<br>8           | 127   | 2.85                |
| Docks kept clear of shoes,<br>gas cans, boat equipment<br>etc. | 6.45%<br>8   | 44.35%<br>55 | 32.26%<br>40 | 5.65%<br>7   | 3.23%<br>4   | 8.06%<br>10          | 124   | 2.79                |
| Response by management to repairs needed on the dock           | 11.20%<br>14 | 31.20%<br>39 | 27.20%<br>34 | 2.40%        | 4.00%<br>5   | 24.00%<br>30         | 125   | 3.29                |
| Life Preservers on docks                                       | 1.59%<br>2   | 7.94%<br>10  | 18.25%<br>23 | 10.32%<br>13 | 10.32%<br>13 | 51.59%<br>65         | 126   | 4.75                |
| Gasoline Spill Kits and Fire<br>Extinguishers on docks         | 0.79%        | 3.17%        | 14.29%<br>18 | 16.67%<br>21 | 10.32%<br>13 | 54.76%<br>69         | 126   | 4.97                |