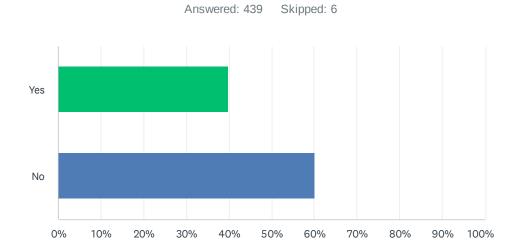

## Q9 Do you own a slip in the marina or plan on buying one?

| ANSWER CHOICES | RESPONSES |     |
|----------------|-----------|-----|
| Yes            | 39.86%    | 175 |
| No             | 60.14%    | 264 |
| TOTAL          |           | 439 |