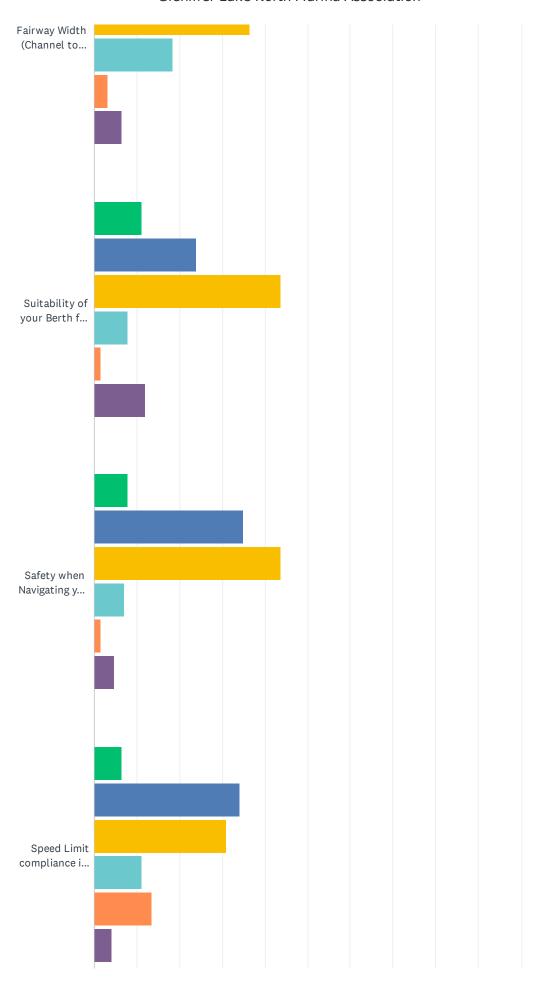

# Q21 How do you rate the following aspects of the Marina?

#### Gleniffer Lake North Marina Association

|                                                                | EXCELLENT    | GOOD         | ADEQUATE     | POOR         | TERRIBLE     | N/A<br>DON'T<br>KNOW | TOTAL | WEIGHTED<br>AVERAGE |
|----------------------------------------------------------------|--------------|--------------|--------------|--------------|--------------|----------------------|-------|---------------------|
| Website Accessibility                                          | 3.94%<br>5   | 16.54%<br>21 | 17.32%<br>22 | 5.51%<br>7   | 1.57%<br>2   | 55.12%<br>70         | 127   | 4.50                |
| Website ease of Navigation                                     | 3.97%<br>5   | 12.70%<br>16 | 19.05%<br>24 | 4.76%<br>6   | 1.59%<br>2   | 57.94%<br>73         | 126   | 4.61                |
| Security Cameras and Patrols                                   | 1.56%<br>2   | 10.94%<br>14 | 29.69%<br>38 | 14.06%<br>18 | 10.94%<br>14 | 32.81%<br>42         | 128   | 4.20                |
| Lighting on the docks                                          | 2.33%        | 15.50%<br>20 | 48.06%<br>62 | 12.40%<br>16 | 2.33%        | 19.38%<br>25         | 129   | 3.55                |
| Boat launch Access                                             | 6.20%        | 38.76%<br>50 | 42.64%<br>55 | 7.75%<br>10  | 0.00%        | 4.65%<br>6           | 129   | 2.71                |
| Security Gate to Docks                                         | 8.59%<br>11  | 43.75%<br>56 | 35.94%<br>46 | 4.69%<br>6   | 2.34%        | 4.69%<br>6           | 128   | 2.63                |
| Ramp Walkway Surface                                           | 6.20%        | 40.31%<br>52 | 39.53%<br>51 | 6.20%<br>8   | 4.65%<br>6   | 3.10%                | 129   | 2.72                |
| Dock Surfaces                                                  | 6.20%<br>8   | 40.31%<br>52 | 38.76%<br>50 | 10.08%<br>13 | 0.78%        | 3.88%<br>5           | 129   | 2.71                |
| Boat Contents Safety and<br>Security                           | 4.65%<br>6   | 35.66%<br>46 | 37.21%<br>48 | 7.75%<br>10  | 0.78%        | 13.95%<br>18         | 129   | 3.06                |
| Physical Safety when<br>Walking on the Docks                   | 9.38%<br>12  | 50.00%<br>64 | 28.91%<br>37 | 4.69%<br>6   | 1.56%<br>2   | 5.47%<br>7           | 128   | 2.55                |
| Location of your Slip                                          | 24.41%<br>31 | 36.22%<br>46 | 20.47%<br>26 | 3.15%        | 1.57%<br>2   | 14.17%<br>18         | 127   | 2.64                |
| Slip Width                                                     | 7.09%<br>9   | 27.56%<br>35 | 33.86%<br>43 | 16.54%<br>21 | 3.94%<br>5   | 11.02%<br>14         | 127   | 3.16                |
| Slip Length                                                    | 7.81%<br>10  | 25.78%<br>33 | 42.19%<br>54 | 10.16%<br>13 | 3.91%<br>5   | 10.16%<br>13         | 128   | 3.07                |
| Fairway Width (Channel to slips)                               | 6.35%<br>8   | 29.37%<br>37 | 36.51%<br>46 | 18.25%<br>23 | 3.17%        | 6.35%<br>8           | 126   | 3.02                |
| Suitability of your Berth for your Boat                        | 11.11%<br>14 | 23.81%       | 43.65%<br>55 | 7.94%<br>10  | 1.59%        | 11.90%<br>15         | 126   | 3.01                |
| Safety when Navigating your<br>Boat through the marina         | 7.94%<br>10  | 34.92%<br>44 | 43.65%<br>55 | 7.14%<br>9   | 1.59%<br>2   | 4.76%<br>6           | 126   | 2.74                |
| Speed Limit compliance in marina                               | 6.35%<br>8   | 34.13%<br>43 | 30.95%<br>39 | 11.11%<br>14 | 13.49%<br>17 | 3.97%<br>5           | 126   | 3.03                |
| Marina kept clear of flotsam and debris                        | 7.09%<br>9   | 33.86%<br>43 | 41.73%<br>53 | 7.87%<br>10  | 3.15%        | 6.30%<br>8           | 127   | 2.85                |
| Docks kept clear of shoes,<br>gas cans, boat equipment<br>etc. | 6.45%<br>8   | 44.35%<br>55 | 32.26%<br>40 | 5.65%<br>7   | 3.23%<br>4   | 8.06%<br>10          | 124   | 2.79                |
| Response by management to repairs needed on the dock           | 11.20%<br>14 | 31.20%<br>39 | 27.20%<br>34 | 2.40%        | 4.00%<br>5   | 24.00%<br>30         | 125   | 3.29                |
| Life Preservers on docks                                       | 1.59%<br>2   | 7.94%<br>10  | 18.25%<br>23 | 10.32%<br>13 | 10.32%<br>13 | 51.59%<br>65         | 126   | 4.75                |
| Gasoline Spill Kits and Fire<br>Extinguishers on docks         | 0.79%        | 3.17%        | 14.29%<br>18 | 16.67%<br>21 | 10.32%<br>13 | 54.76%<br>69         | 126   | 4.97                |