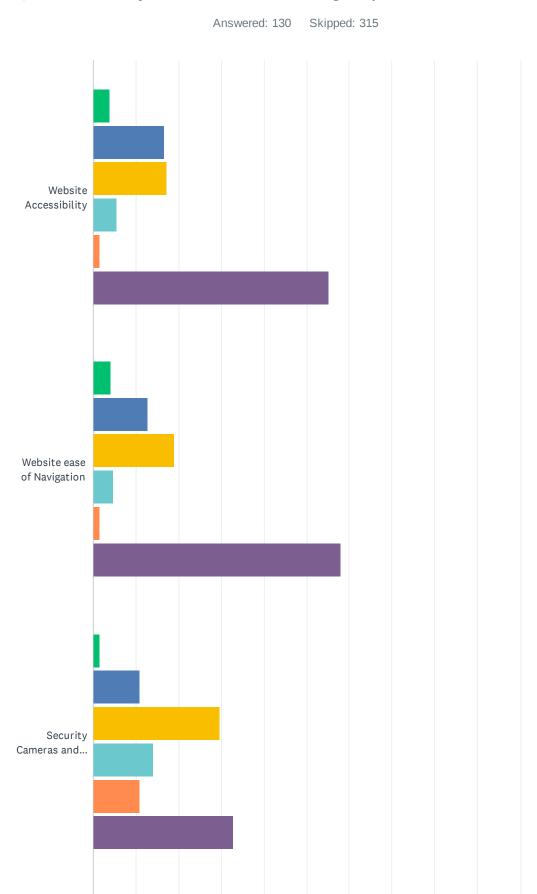

# Q21 How do you rate the following aspects of the Marina?

#### Gleniffer Lake North Marina Association

|                                                                | EXCELLENT    | GOOD         | ADEQUATE     | POOR         | TERRIBLE     | N/A<br>DON'T<br>KNOW | TOTAL | WEIGHTED<br>AVERAGE |
|----------------------------------------------------------------|--------------|--------------|--------------|--------------|--------------|----------------------|-------|---------------------|
| Website Accessibility                                          | 3.94%<br>5   | 16.54%<br>21 | 17.32%<br>22 | 5.51%<br>7   | 1.57%<br>2   | 55.12%<br>70         | 127   | 4.50                |
| Website ease of Navigation                                     | 3.97%<br>5   | 12.70%<br>16 | 19.05%<br>24 | 4.76%<br>6   | 1.59%<br>2   | 57.94%<br>73         | 126   | 4.61                |
| Security Cameras and Patrols                                   | 1.56%<br>2   | 10.94%<br>14 | 29.69%<br>38 | 14.06%<br>18 | 10.94%<br>14 | 32.81%<br>42         | 128   | 4.20                |
| Lighting on the docks                                          | 2.33%        | 15.50%<br>20 | 48.06%<br>62 | 12.40%<br>16 | 2.33%        | 19.38%<br>25         | 129   | 3.55                |
| Boat launch Access                                             | 6.20%        | 38.76%<br>50 | 42.64%<br>55 | 7.75%<br>10  | 0.00%        | 4.65%<br>6           | 129   | 2.71                |
| Security Gate to Docks                                         | 8.59%<br>11  | 43.75%<br>56 | 35.94%<br>46 | 4.69%<br>6   | 2.34%        | 4.69%<br>6           | 128   | 2.63                |
| Ramp Walkway Surface                                           | 6.20%        | 40.31%<br>52 | 39.53%<br>51 | 6.20%<br>8   | 4.65%<br>6   | 3.10%                | 129   | 2.72                |
| Dock Surfaces                                                  | 6.20%<br>8   | 40.31%<br>52 | 38.76%<br>50 | 10.08%<br>13 | 0.78%        | 3.88%<br>5           | 129   | 2.71                |
| Boat Contents Safety and<br>Security                           | 4.65%<br>6   | 35.66%<br>46 | 37.21%<br>48 | 7.75%<br>10  | 0.78%        | 13.95%<br>18         | 129   | 3.06                |
| Physical Safety when<br>Walking on the Docks                   | 9.38%<br>12  | 50.00%<br>64 | 28.91%<br>37 | 4.69%<br>6   | 1.56%<br>2   | 5.47%<br>7           | 128   | 2.55                |
| Location of your Slip                                          | 24.41%<br>31 | 36.22%<br>46 | 20.47%<br>26 | 3.15%        | 1.57%<br>2   | 14.17%<br>18         | 127   | 2.64                |
| Slip Width                                                     | 7.09%<br>9   | 27.56%<br>35 | 33.86%<br>43 | 16.54%<br>21 | 3.94%<br>5   | 11.02%<br>14         | 127   | 3.16                |
| Slip Length                                                    | 7.81%<br>10  | 25.78%<br>33 | 42.19%<br>54 | 10.16%<br>13 | 3.91%<br>5   | 10.16%<br>13         | 128   | 3.07                |
| Fairway Width (Channel to slips)                               | 6.35%<br>8   | 29.37%<br>37 | 36.51%<br>46 | 18.25%<br>23 | 3.17%        | 6.35%<br>8           | 126   | 3.02                |
| Suitability of your Berth for your Boat                        | 11.11%<br>14 | 23.81%       | 43.65%<br>55 | 7.94%<br>10  | 1.59%        | 11.90%<br>15         | 126   | 3.01                |
| Safety when Navigating your<br>Boat through the marina         | 7.94%<br>10  | 34.92%<br>44 | 43.65%<br>55 | 7.14%<br>9   | 1.59%<br>2   | 4.76%<br>6           | 126   | 2.74                |
| Speed Limit compliance in marina                               | 6.35%<br>8   | 34.13%<br>43 | 30.95%<br>39 | 11.11%<br>14 | 13.49%<br>17 | 3.97%<br>5           | 126   | 3.03                |
| Marina kept clear of flotsam and debris                        | 7.09%<br>9   | 33.86%<br>43 | 41.73%<br>53 | 7.87%<br>10  | 3.15%        | 6.30%<br>8           | 127   | 2.85                |
| Docks kept clear of shoes,<br>gas cans, boat equipment<br>etc. | 6.45%<br>8   | 44.35%<br>55 | 32.26%<br>40 | 5.65%<br>7   | 3.23%<br>4   | 8.06%<br>10          | 124   | 2.79                |
| Response by management to repairs needed on the dock           | 11.20%<br>14 | 31.20%<br>39 | 27.20%<br>34 | 2.40%        | 4.00%<br>5   | 24.00%<br>30         | 125   | 3.29                |
| Life Preservers on docks                                       | 1.59%<br>2   | 7.94%<br>10  | 18.25%<br>23 | 10.32%<br>13 | 10.32%<br>13 | 51.59%<br>65         | 126   | 4.75                |
| Gasoline Spill Kits and Fire<br>Extinguishers on docks         | 0.79%        | 3.17%        | 14.29%<br>18 | 16.67%<br>21 | 10.32%<br>13 | 54.76%<br>69         | 126   | 4.97                |