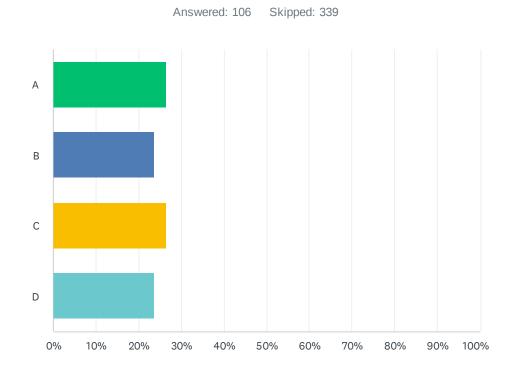

# Q11 On which pier is your slip ?(If more than one please mark both)

| ANSWER CHOICES | RESPONSES |     |
|----------------|-----------|-----|
| A              | 26.42%    | 28  |
| В              | 23.58%    | 25  |
| С              | 26.42%    | 28  |
| D              | 23.58%    | 25  |
| TOTAL          |           | 106 |