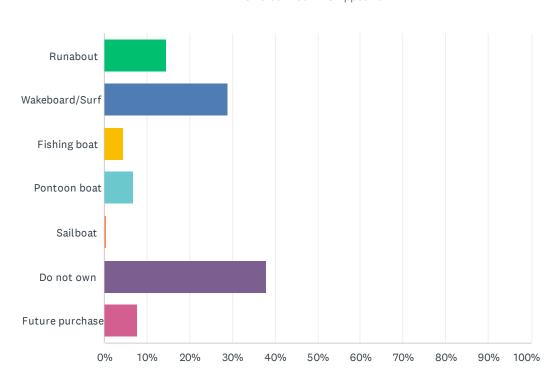

# Q6 What kind of boat do you own?

Answered: 439 Skipped: 6

| ANSWER CHOICES         | RESPONSES  |
|------------------------|------------|
| Runabout               | 14.58% 64  |
| Wakeboard/Surf         | 28.93% 127 |
| Fishing boat           | 4.56% 20   |
| Pontoon boat           | 6.83%      |
| Sailboat               | 0.46%      |
| Do not own             | 38.04% 167 |
| Future purchase        | 7.74% 34   |
| Total Respondents: 439 |            |