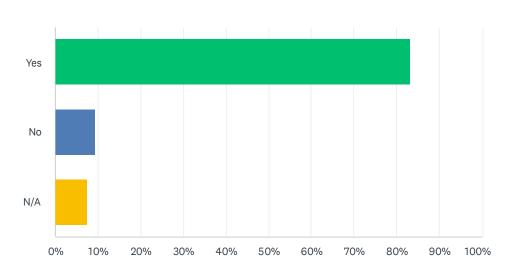

# Q13 Are you happy with your slip location?

| ANSWER CHOICES | RESPONSES |
|----------------|-----------|
| Yes            | 83.18% 89 |
| No             | 9.35% 10  |
| N/A            | 7.48% 8   |
| TOTAL          | 107       |