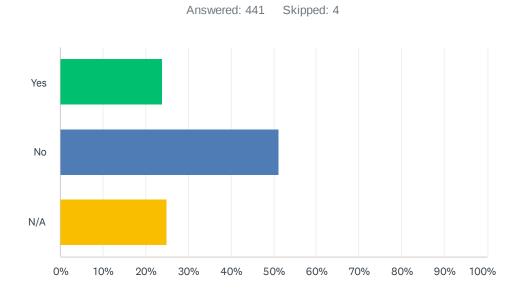

## Q4 Would you be interested in renting a slip if rentals were available?

| ANSWER CHOICES | RESPONSES |     |
|----------------|-----------|-----|
| Yes            | 23.81%    | 105 |
| No             | 51.25%    | 226 |
| N/A            | 24.94%    | 110 |
| TOTAL          |           | 441 |