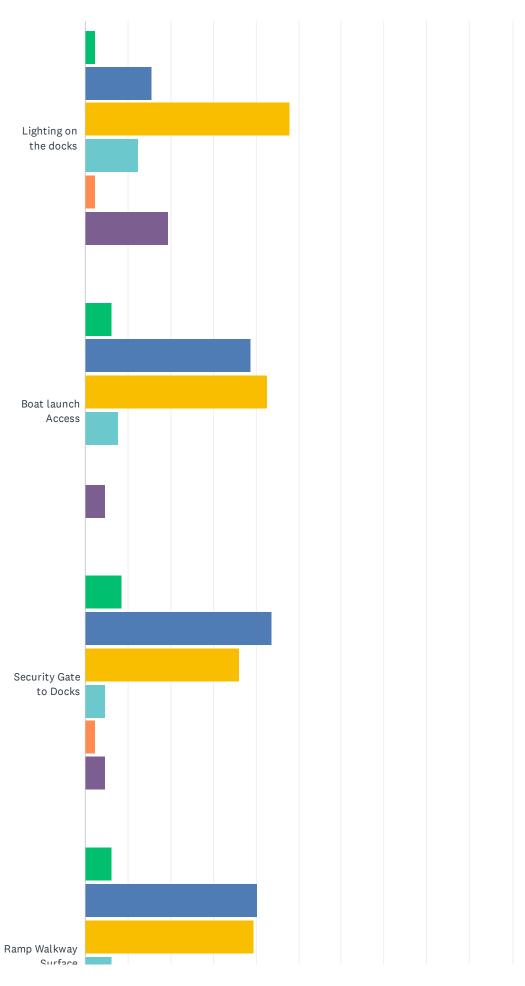

# Q21 How do you rate the following aspects of the Marina?

#### Gleniffer Lake North Marina Association

|                                                                | EXCELLENT    | GOOD         | ADEQUATE     | POOR         | TERRIBLE     | N/A<br>DON'T<br>KNOW | TOTAL | WEIGHTED<br>AVERAGE |
|----------------------------------------------------------------|--------------|--------------|--------------|--------------|--------------|----------------------|-------|---------------------|
| Website Accessibility                                          | 3.94%<br>5   | 16.54%<br>21 | 17.32%<br>22 | 5.51%<br>7   | 1.57%<br>2   | 55.12%<br>70         | 127   | 4.50                |
| Website ease of Navigation                                     | 3.97%<br>5   | 12.70%<br>16 | 19.05%<br>24 | 4.76%<br>6   | 1.59%<br>2   | 57.94%<br>73         | 126   | 4.61                |
| Security Cameras and Patrols                                   | 1.56%<br>2   | 10.94%<br>14 | 29.69%<br>38 | 14.06%<br>18 | 10.94%<br>14 | 32.81%<br>42         | 128   | 4.20                |
| Lighting on the docks                                          | 2.33%        | 15.50%<br>20 | 48.06%<br>62 | 12.40%<br>16 | 2.33%        | 19.38%<br>25         | 129   | 3.55                |
| Boat launch Access                                             | 6.20%        | 38.76%<br>50 | 42.64%<br>55 | 7.75%<br>10  | 0.00%        | 4.65%<br>6           | 129   | 2.71                |
| Security Gate to Docks                                         | 8.59%<br>11  | 43.75%<br>56 | 35.94%<br>46 | 4.69%<br>6   | 2.34%        | 4.69%<br>6           | 128   | 2.63                |
| Ramp Walkway Surface                                           | 6.20%        | 40.31%<br>52 | 39.53%<br>51 | 6.20%<br>8   | 4.65%<br>6   | 3.10%                | 129   | 2.72                |
| Dock Surfaces                                                  | 6.20%<br>8   | 40.31%<br>52 | 38.76%<br>50 | 10.08%<br>13 | 0.78%        | 3.88%<br>5           | 129   | 2.71                |
| Boat Contents Safety and<br>Security                           | 4.65%<br>6   | 35.66%<br>46 | 37.21%<br>48 | 7.75%<br>10  | 0.78%        | 13.95%<br>18         | 129   | 3.06                |
| Physical Safety when<br>Walking on the Docks                   | 9.38%<br>12  | 50.00%<br>64 | 28.91%<br>37 | 4.69%<br>6   | 1.56%<br>2   | 5.47%<br>7           | 128   | 2.55                |
| Location of your Slip                                          | 24.41%<br>31 | 36.22%<br>46 | 20.47%<br>26 | 3.15%        | 1.57%<br>2   | 14.17%<br>18         | 127   | 2.64                |
| Slip Width                                                     | 7.09%<br>9   | 27.56%<br>35 | 33.86%<br>43 | 16.54%<br>21 | 3.94%<br>5   | 11.02%<br>14         | 127   | 3.16                |
| Slip Length                                                    | 7.81%<br>10  | 25.78%<br>33 | 42.19%<br>54 | 10.16%<br>13 | 3.91%<br>5   | 10.16%<br>13         | 128   | 3.07                |
| Fairway Width (Channel to slips)                               | 6.35%<br>8   | 29.37%<br>37 | 36.51%<br>46 | 18.25%<br>23 | 3.17%        | 6.35%<br>8           | 126   | 3.02                |
| Suitability of your Berth for your Boat                        | 11.11%<br>14 | 23.81%       | 43.65%<br>55 | 7.94%<br>10  | 1.59%        | 11.90%<br>15         | 126   | 3.01                |
| Safety when Navigating your<br>Boat through the marina         | 7.94%<br>10  | 34.92%<br>44 | 43.65%<br>55 | 7.14%<br>9   | 1.59%<br>2   | 4.76%<br>6           | 126   | 2.74                |
| Speed Limit compliance in marina                               | 6.35%<br>8   | 34.13%<br>43 | 30.95%<br>39 | 11.11%<br>14 | 13.49%<br>17 | 3.97%<br>5           | 126   | 3.03                |
| Marina kept clear of flotsam and debris                        | 7.09%<br>9   | 33.86%<br>43 | 41.73%<br>53 | 7.87%<br>10  | 3.15%        | 6.30%<br>8           | 127   | 2.85                |
| Docks kept clear of shoes,<br>gas cans, boat equipment<br>etc. | 6.45%<br>8   | 44.35%<br>55 | 32.26%<br>40 | 5.65%<br>7   | 3.23%<br>4   | 8.06%<br>10          | 124   | 2.79                |
| Response by management to repairs needed on the dock           | 11.20%<br>14 | 31.20%<br>39 | 27.20%<br>34 | 2.40%        | 4.00%<br>5   | 24.00%<br>30         | 125   | 3.29                |
| Life Preservers on docks                                       | 1.59%<br>2   | 7.94%<br>10  | 18.25%<br>23 | 10.32%<br>13 | 10.32%<br>13 | 51.59%<br>65         | 126   | 4.75                |
| Gasoline Spill Kits and Fire<br>Extinguishers on docks         | 0.79%        | 3.17%        | 14.29%<br>18 | 16.67%<br>21 | 10.32%<br>13 | 54.76%<br>69         | 126   | 4.97                |