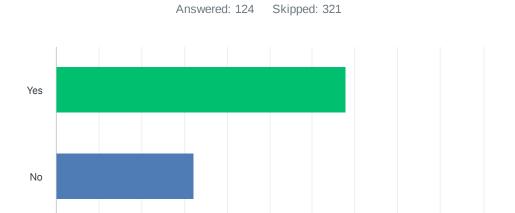

# Q19 Would you be willing to have your name and slip number in a public directory that would be made available to the Marina Membership?

50%

60%

70%

80%

90%

100%

| ANSWER CHOICES | RESPONSES |     |
|----------------|-----------|-----|
| Yes            | 67.74%    | 84  |
| No             | 32.26%    | 40  |
| TOTAL          |           | 124 |