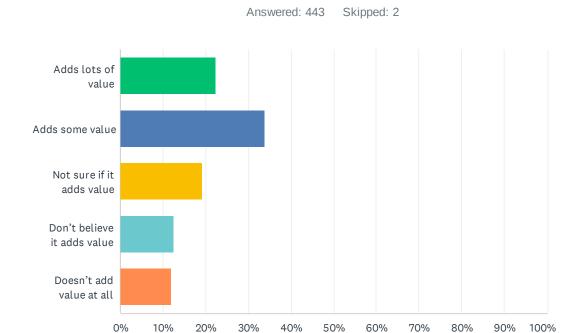

## Q2 Do you believe the Marina adds value to your individual property?

| ANSWER CHOICES              | RESPONSES |     |
|-----------------------------|-----------|-----|
| Adds lots of value          | 22.35%    | 99  |
| Adds some value             | 33.86%    | 150 |
| Not sure if it adds value   | 19.19%    | 85  |
| Don't believe it adds value | 12.64%    | 56  |
| Doesn't add value at all    | 11.96%    | 53  |
| TOTAL                       |           | 443 |