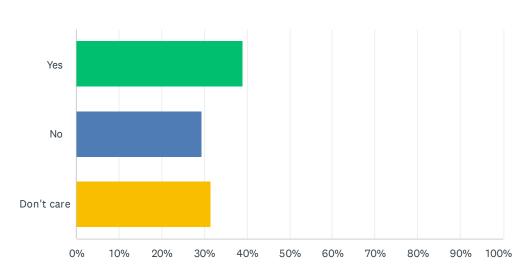

# Q8 Do you think the Marina should add more slips?

| ANSWER CHOICES | RESPONSES |     |
|----------------|-----------|-----|
| Yes            | 39.06%    | 166 |
| No             | 29.41%    | 125 |
| Don't care     | 31.53%    | 134 |
| TOTAL          |           | 425 |