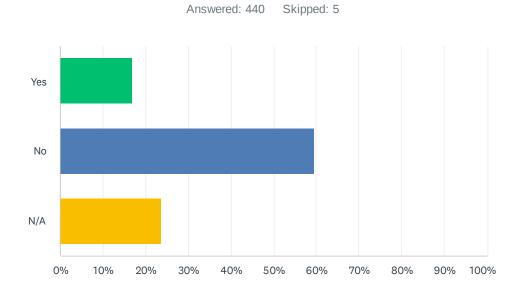

## Q5 Would you be interested in a slip at the marina with a multi year lease?

| ANSWER CHOICES | RESPONSES |     |
|----------------|-----------|-----|
| Yes            | 16.82%    | 74  |
| No             | 59.55%    | 262 |
| N/A            | 23.64%    | 104 |
| TOTAL          |           | 440 |