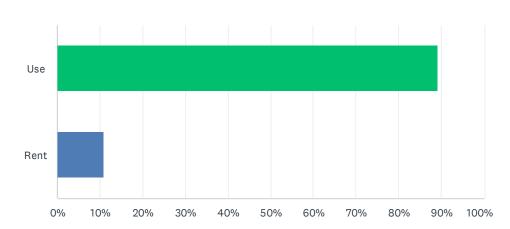

## Q10 If you own a slip do you use your slip or rent it out?

| ANSWER CHOICES | RESPONSES |     |
|----------------|-----------|-----|
| Use            | 89.19%    | 99  |
| Rent           | 10.81%    | 12  |
| TOTAL          |           | 111 |