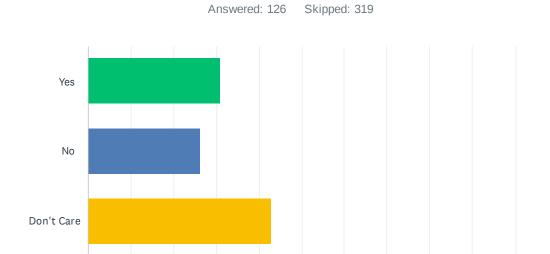

# Q18 Would you be interested in more social activities at the Marina?

0%

10%

20%

30%

40%

| ANSWER CHOICES | RESPONSES |     |
|----------------|-----------|-----|
| Yes            | 30.95%    | 39  |
| No             | 26.19%    | 33  |
| Don't Care     | 42.86%    | 54  |
| TOTAL          | 1         | L26 |