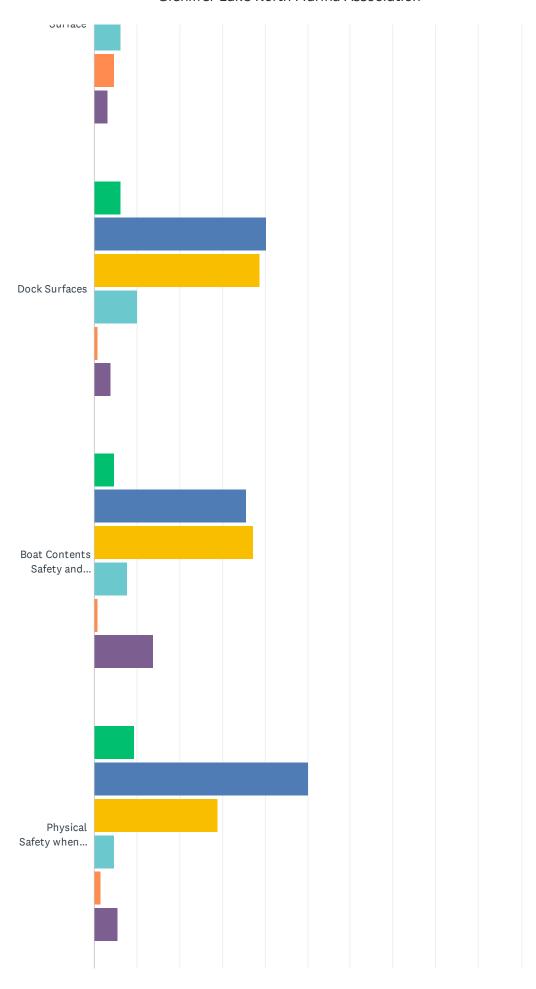

# Q21 How do you rate the following aspects of the Marina?

#### Gleniffer Lake North Marina Association

|                                                                | EXCELLENT    | GOOD         | ADEQUATE     | POOR         | TERRIBLE     | N/A<br>DON'T<br>KNOW | TOTAL | WEIGHTED<br>AVERAGE |
|----------------------------------------------------------------|--------------|--------------|--------------|--------------|--------------|----------------------|-------|---------------------|
| Website Accessibility                                          | 3.94%<br>5   | 16.54%<br>21 | 17.32%<br>22 | 5.51%<br>7   | 1.57%<br>2   | 55.12%<br>70         | 127   | 4.50                |
| Website ease of Navigation                                     | 3.97%<br>5   | 12.70%<br>16 | 19.05%<br>24 | 4.76%<br>6   | 1.59%<br>2   | 57.94%<br>73         | 126   | 4.61                |
| Security Cameras and Patrols                                   | 1.56%<br>2   | 10.94%<br>14 | 29.69%<br>38 | 14.06%<br>18 | 10.94%<br>14 | 32.81%<br>42         | 128   | 4.20                |
| Lighting on the docks                                          | 2.33%        | 15.50%<br>20 | 48.06%<br>62 | 12.40%<br>16 | 2.33%        | 19.38%<br>25         | 129   | 3.55                |
| Boat launch Access                                             | 6.20%        | 38.76%<br>50 | 42.64%<br>55 | 7.75%<br>10  | 0.00%        | 4.65%<br>6           | 129   | 2.71                |
| Security Gate to Docks                                         | 8.59%<br>11  | 43.75%<br>56 | 35.94%<br>46 | 4.69%<br>6   | 2.34%        | 4.69%<br>6           | 128   | 2.63                |
| Ramp Walkway Surface                                           | 6.20%        | 40.31%<br>52 | 39.53%<br>51 | 6.20%<br>8   | 4.65%<br>6   | 3.10%                | 129   | 2.72                |
| Dock Surfaces                                                  | 6.20%<br>8   | 40.31%<br>52 | 38.76%<br>50 | 10.08%<br>13 | 0.78%        | 3.88%<br>5           | 129   | 2.71                |
| Boat Contents Safety and<br>Security                           | 4.65%<br>6   | 35.66%<br>46 | 37.21%<br>48 | 7.75%<br>10  | 0.78%        | 13.95%<br>18         | 129   | 3.06                |
| Physical Safety when<br>Walking on the Docks                   | 9.38%<br>12  | 50.00%<br>64 | 28.91%<br>37 | 4.69%<br>6   | 1.56%<br>2   | 5.47%<br>7           | 128   | 2.55                |
| Location of your Slip                                          | 24.41%<br>31 | 36.22%<br>46 | 20.47%<br>26 | 3.15%        | 1.57%<br>2   | 14.17%<br>18         | 127   | 2.64                |
| Slip Width                                                     | 7.09%<br>9   | 27.56%<br>35 | 33.86%<br>43 | 16.54%<br>21 | 3.94%<br>5   | 11.02%<br>14         | 127   | 3.16                |
| Slip Length                                                    | 7.81%<br>10  | 25.78%<br>33 | 42.19%<br>54 | 10.16%<br>13 | 3.91%<br>5   | 10.16%<br>13         | 128   | 3.07                |
| Fairway Width (Channel to slips)                               | 6.35%<br>8   | 29.37%<br>37 | 36.51%<br>46 | 18.25%<br>23 | 3.17%        | 6.35%<br>8           | 126   | 3.02                |
| Suitability of your Berth for your Boat                        | 11.11%<br>14 | 23.81%       | 43.65%<br>55 | 7.94%<br>10  | 1.59%        | 11.90%<br>15         | 126   | 3.01                |
| Safety when Navigating your<br>Boat through the marina         | 7.94%<br>10  | 34.92%<br>44 | 43.65%<br>55 | 7.14%<br>9   | 1.59%<br>2   | 4.76%<br>6           | 126   | 2.74                |
| Speed Limit compliance in marina                               | 6.35%<br>8   | 34.13%<br>43 | 30.95%<br>39 | 11.11%<br>14 | 13.49%<br>17 | 3.97%<br>5           | 126   | 3.03                |
| Marina kept clear of flotsam and debris                        | 7.09%<br>9   | 33.86%<br>43 | 41.73%<br>53 | 7.87%<br>10  | 3.15%        | 6.30%<br>8           | 127   | 2.85                |
| Docks kept clear of shoes,<br>gas cans, boat equipment<br>etc. | 6.45%<br>8   | 44.35%<br>55 | 32.26%<br>40 | 5.65%<br>7   | 3.23%<br>4   | 8.06%<br>10          | 124   | 2.79                |
| Response by management to repairs needed on the dock           | 11.20%<br>14 | 31.20%<br>39 | 27.20%<br>34 | 2.40%        | 4.00%<br>5   | 24.00%<br>30         | 125   | 3.29                |
| Life Preservers on docks                                       | 1.59%<br>2   | 7.94%<br>10  | 18.25%<br>23 | 10.32%<br>13 | 10.32%<br>13 | 51.59%<br>65         | 126   | 4.75                |
| Gasoline Spill Kits and Fire<br>Extinguishers on docks         | 0.79%        | 3.17%        | 14.29%<br>18 | 16.67%<br>21 | 10.32%<br>13 | 54.76%<br>69         | 126   | 4.97                |