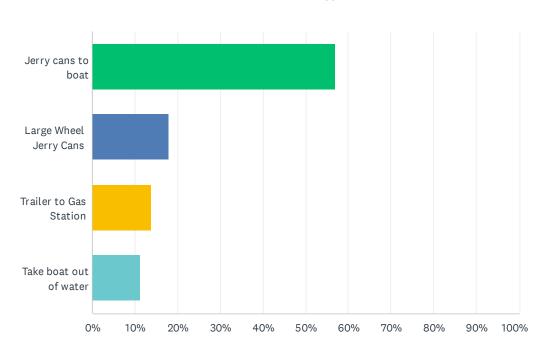

## Q14 What method do (would) you use to refuel your boat?

| ANSWER CHOICES         | RESPONSES |     |
|------------------------|-----------|-----|
| Jerry cans to boat     | 56.91%    | 70  |
| Large Wheel Jerry Cans | 17.89%    | 22  |
| Trailer to Gas Station | 13.82%    | 17  |
| Take boat out of water | 11.38%    | 14  |
| TOTAL                  |           | 123 |